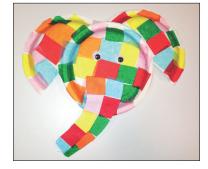

## Make an **ELMER** paper plate mask!

## Make this Elmer mask for your Elmer Day parade or wall display.

## You will need:

- 2 paper plates
- White card
- Squares of coloured tissue paper
- Glue
- Scissors
- Googly eyes

## Instructions:

- Cut one paper plate in half and stick the two pieces onto the plate to make Elmer's ears.
- Cut out a trunk shape from the white card and stick it onto Elmer's face.

Top Tip: You could make Elmer's trunk by decorating toilet roll tubes with tissue paper squares and stringing them together.

- Decorate your mask by sticking colourful tissue paper squares in a patchwork pattern.
  - Add Elmer's eyes to the mask (we've used googly eyes, but you could make your own with paper and pens).