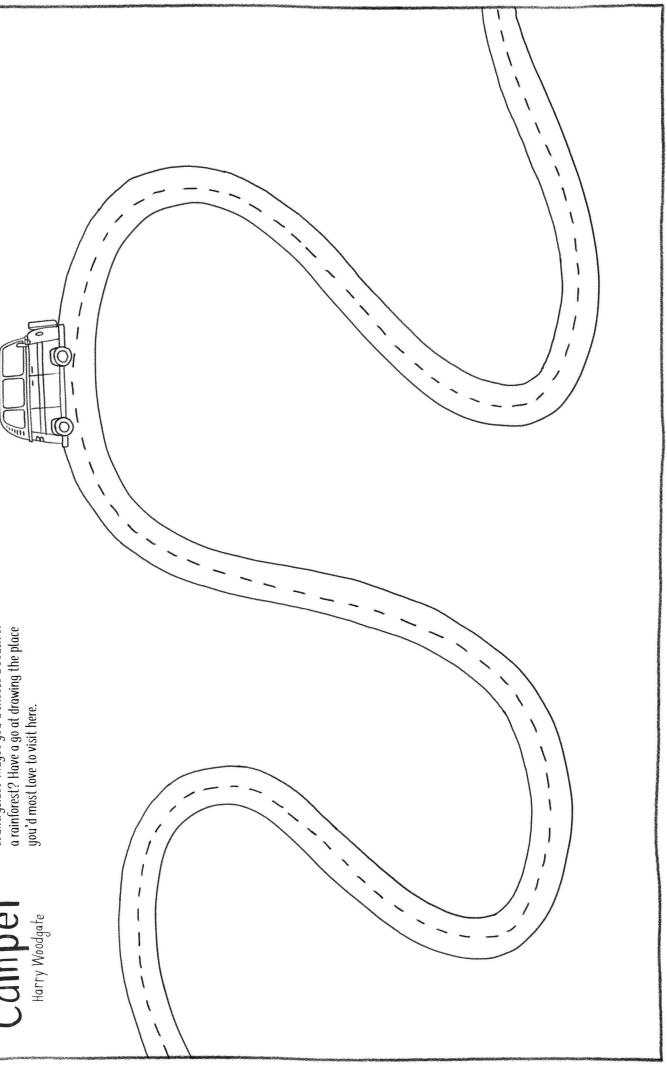

## Grandad's If Camper

If you had a camper van, where would you visit first? Would you go to a big city, or the countryside? Maybe you'd choose a beach or a rainforest? Have a go at drawing the place you'd most love to visit here.