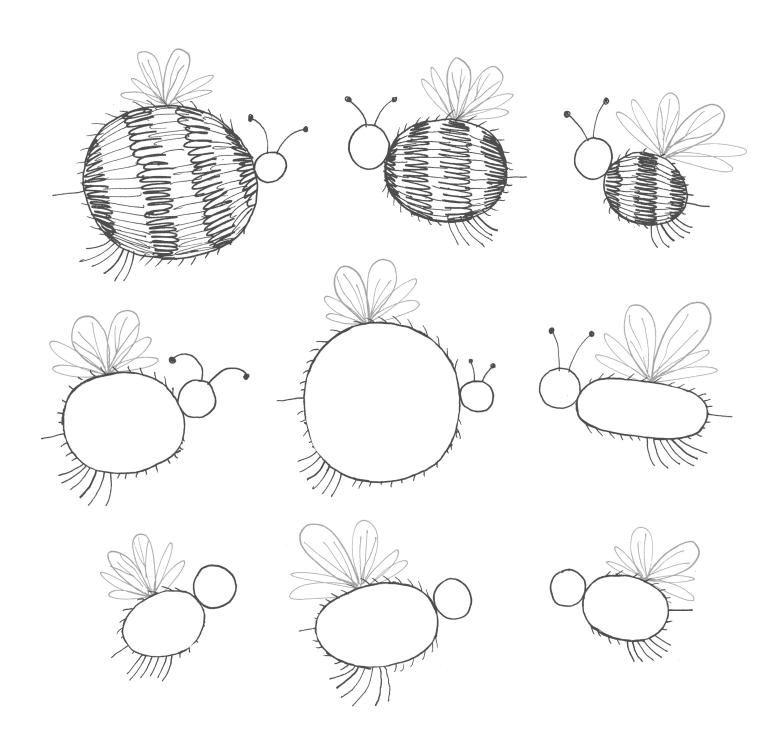

#### **SELECTING YOUR BEES! COLOURING SHEET**

Complete this mindful colouring exercise. Can you give each bee a different style, personality and name – just like Bear does in the book? Add texture to your colouring by sticking down crafty materials!