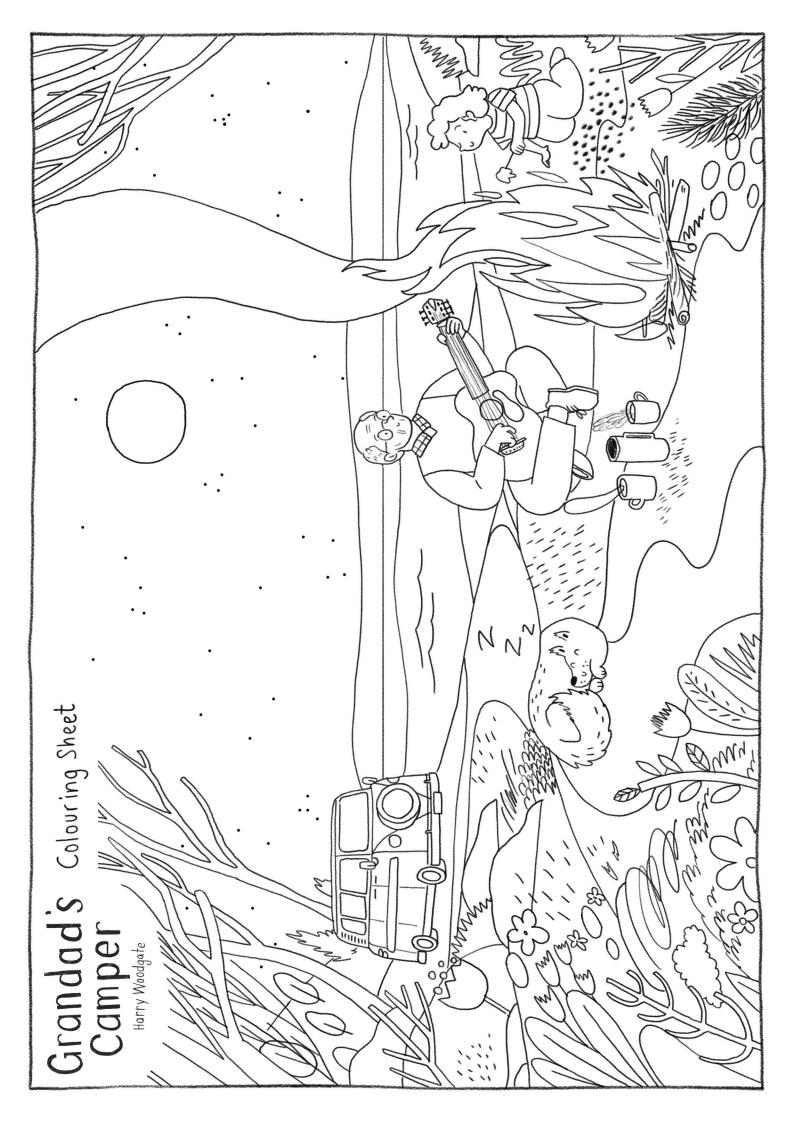

## Grandad's If Camper

If you had a camper van, where would you visit first? Would you go to a big city, or the countryside? Maybe you'd choose a beach or a rainforest? Have a go at drawing the place you'd most love to visit here.